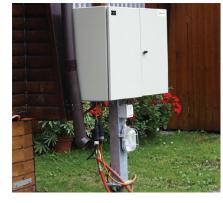

## CUSTOMISED SOLUTION 10|07

- power distribution individually equipped according to the wishes of \_ our customers
- installed into a solid, lockable, stainless sheet steel box,
- custom-made steel columns and mounting systems
- discrete colouring
- compact construction
- the box can be closed also when the plugs are inserted
- execution with motion detector and integrated light to illuminate the street
- brush protection at the cable end to prevent insects and other foreign \_ objects from penetration
- power-socket, FI protection, fault-current and counter for each consumer!