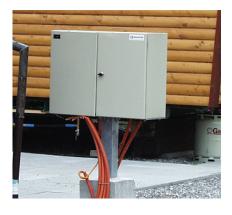

## CUSTOMISED SOLUTION 10|07

- power distribution individually equipped according to the wishes of \_ our customers
- installed into a solid, lockable, stainless sheet steel box,
- custom-made steel columns and mounting systems
- discrete colouring
- compact construction
- the box can be closed also when the plugs are inserted
- execution with motion detector and integrated light to illuminate the street
- brush protection at the cable end to prevent insects and other foreign \_ objects from penetration
- power-socket, FI protection, fault-current and counter for each consumer!