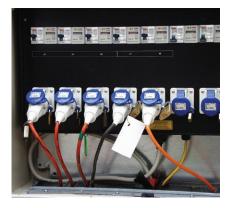

## CUSTOMISED SOLUTION 10|07

- power distribution individually equipped according to the wishes of \_ our customers
- installed into a solid, lockable, stainless sheet steel box,
- custom-made steel columns and mounting systems
- discrete colouring
- compact construction
- the box can be closed also when the plugs are inserted
- execution with motion detector and integrated light to illuminate the street
- brush protection at the cable end to prevent insects and other foreign \_ objects from penetration
- power-socket, FI protection, fault-current and counter for each consumer!

Utilisation of special plug connections with padlock

- no unauthorized power consumption
- clear splitting of the plug possibilities
- simple connector system

GIFAS-ELECTRIC GmbH Dietrichstrasse 2 CH-9424 Rheineck