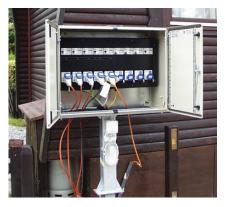

## CUSTOMISED SOLUTION 10|07

- power distribution individually equipped according to the wishes of \_ our customers
- installed into a solid, lockable, stainless sheet steel box,
- custom-made steel columns and mounting systems
- discrete colouring
- compact construction
- the box can be closed also when the plugs are inserted
- execution with motion detector and integrated light to illuminate the street
- brush protection at the cable end to prevent insects and other foreign \_ objects from penetration
- power-socket, FI protection, fault-current and counter for each consumer!